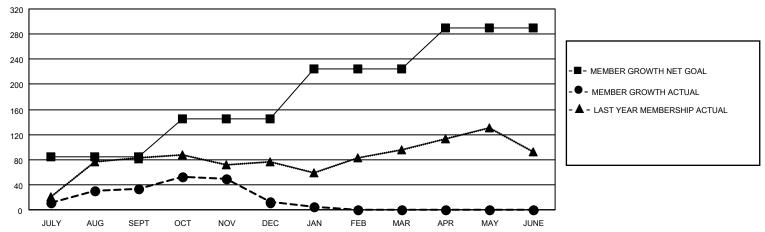

## GOALS AND ACTUAL MEMBERS CUMULATIVE

| DROPPED CLUBS: 1       |     | 40 CLUBS OF 61 ADDED 1 OR<br>MORE NEW MEMBERS | GENDER DISTRIBUTION                 |                |  |
|------------------------|-----|-----------------------------------------------|-------------------------------------|----------------|--|
|                        |     | NORE NEW WILWIDERS                            | MALE                                | 1,144 (61.87%) |  |
|                        |     |                                               | FEMALE<br>NON BINADY                | 704 (38.07%)   |  |
| <u>DROPPED MEMBERS</u> |     |                                               | NON BINARY                          | 1 (0.05%)      |  |
| DECEASED               | 15  |                                               | PREFER NOT TO ANSWER                | 0 (0.00%)      |  |
| CLUB CANCELLED         | 0   | CLICK HERE FOR CUMULATIVE                     | TOTAL FAMILY UNIT MEMBERS           | 304            |  |
| OTHER                  | 173 | MEMBERSHIP DATA                               |                                     |                |  |
| TOTAL                  | 188 |                                               | FAMILY MEMBERS PAYING HALF DUES 157 |                |  |
|                        |     |                                               |                                     |                |  |