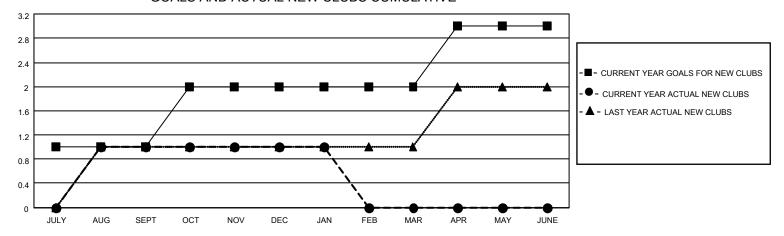

## MONTHLY MEMBERSHIP PROGRESS REPORT

LOCATION TEXAS District 2 X1 Results as of: 1/31/2023

| Clubs RESULTS FOR 2022-2023 |   |   |   | Members RESULTS FOR 2022-2023 |    |     |    |
|-----------------------------|---|---|---|-------------------------------|----|-----|----|
|                             |   |   |   |                               |    |     |    |
| JULY/AUG/SEPT               | 1 | 1 | 0 | JULY/AUG/SEPT                 | 85 | 118 | 75 |
| OCT/NOV/DEC                 | 1 | 0 | 1 | OCT/NOV/DEC                   | 60 | 84  | 93 |
| JAN/FEB/MAR                 | 0 | 0 | 0 | JAN/FEB/MAR                   | 80 | 16  | 20 |
| APR/MAY/JUNE                | 1 | 0 | 0 | APR/MAY/JUNE                  | 65 | 0   | 0  |

## GOALS AND ACTUAL NEW CLUBS CUMULATIVE



## GOALS AND ACTUAL MEMBERS CUMULATIVE



| DROPPED CLUBS: 1       |     | 40 CLUBS OF 61 ADDED 1 OR<br>MORE NEW MEMBERS | GENDER DISTRIBUTION                 |                |  |
|------------------------|-----|-----------------------------------------------|-------------------------------------|----------------|--|
|                        |     | NORE NEW WILWIDERS                            | MALE                                | 1,144 (61.87%) |  |
|                        |     |                                               | FEMALE<br>NON BINADY                | 704 (38.07%)   |  |
| <u>DROPPED MEMBERS</u> |     |                                               | NON BINARY                          | 1 (0.05%)      |  |
| DECEASED               | 15  |